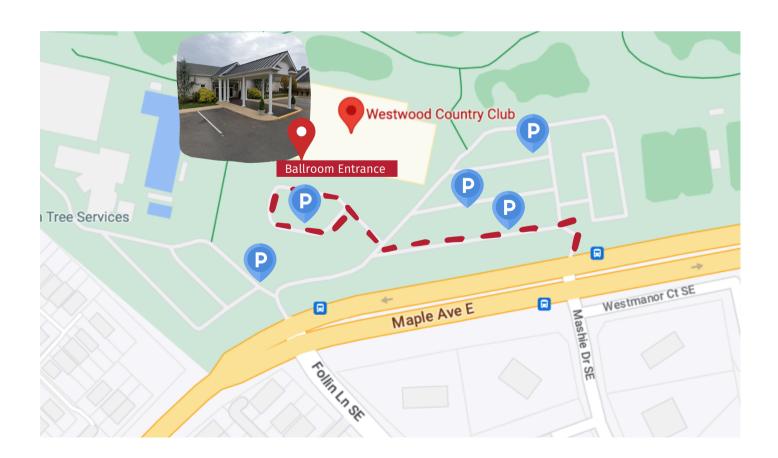

We suggest you allow adequate time to park, walk to the Ballroom, and register. Upon arrival into the parking lot, please follow signs to the Ballroom (see red dashes below). Complimentary valet parking will be available, or you may park yourself, which requires a short walk, and in some cases, stairs. Once inside, please follow signs for the Ballroom. We look forward to seeing you!